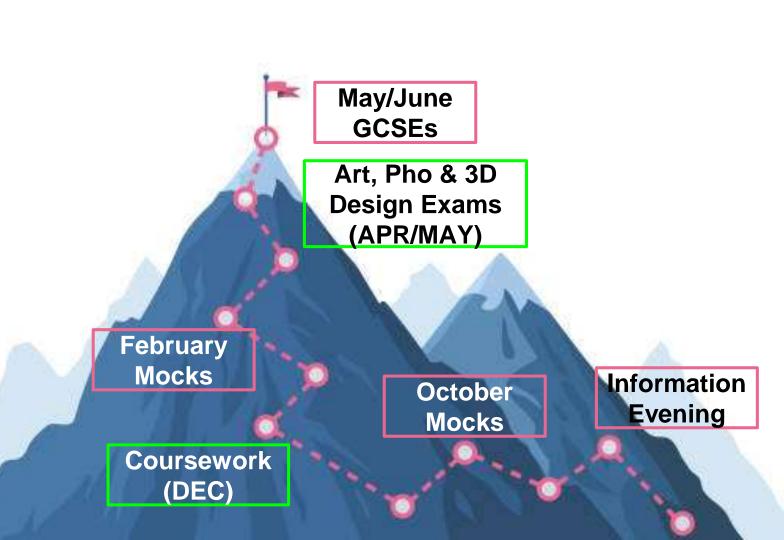

#### **Mock Exams-**

- 30th September-13th October- Mock Exams 2
- 27th January-14th February- Mock Exams 3

#### **GCSE Exams-**

- January June 2025
- Art, Photography, 3D Design, Hospitality & Catering, Drama, PE

| Week 1           |                 |                                                                                                                                                                                                                                                                                                                                                                                                                                                                                                                                                                                                                                                                                                                                                                                                                                                                                                                                                                                                                                                                                                                                                                                                                                                                                                                                                                                                                                                                                                                                                                                                                                                                                                                                                                                                                                                                                                                                                                                                                                                                                                                                |       |                                                       |                                           |       |    |
|------------------|-----------------|--------------------------------------------------------------------------------------------------------------------------------------------------------------------------------------------------------------------------------------------------------------------------------------------------------------------------------------------------------------------------------------------------------------------------------------------------------------------------------------------------------------------------------------------------------------------------------------------------------------------------------------------------------------------------------------------------------------------------------------------------------------------------------------------------------------------------------------------------------------------------------------------------------------------------------------------------------------------------------------------------------------------------------------------------------------------------------------------------------------------------------------------------------------------------------------------------------------------------------------------------------------------------------------------------------------------------------------------------------------------------------------------------------------------------------------------------------------------------------------------------------------------------------------------------------------------------------------------------------------------------------------------------------------------------------------------------------------------------------------------------------------------------------------------------------------------------------------------------------------------------------------------------------------------------------------------------------------------------------------------------------------------------------------------------------------------------------------------------------------------------------|-------|-------------------------------------------------------|-------------------------------------------|-------|----|
|                  | P1              | P2                                                                                                                                                                                                                                                                                                                                                                                                                                                                                                                                                                                                                                                                                                                                                                                                                                                                                                                                                                                                                                                                                                                                                                                                                                                                                                                                                                                                                                                                                                                                                                                                                                                                                                                                                                                                                                                                                                                                                                                                                                                                                                                             |       | P3                                                    | P4                                        |       | P5 |
| Mon 30 September |                 |                                                                                                                                                                                                                                                                                                                                                                                                                                                                                                                                                                                                                                                                                                                                                                                                                                                                                                                                                                                                                                                                                                                                                                                                                                                                                                                                                                                                                                                                                                                                                                                                                                                                                                                                                                                                                                                                                                                                                                                                                                                                                                                                |       | English Literature                                    | paper 1 - 1 hr 45                         |       |    |
| Tues 1 October   | English Languag | e paper 1 - 1 hr 45                                                                                                                                                                                                                                                                                                                                                                                                                                                                                                                                                                                                                                                                                                                                                                                                                                                                                                                                                                                                                                                                                                                                                                                                                                                                                                                                                                                                                                                                                                                                                                                                                                                                                                                                                                                                                                                                                                                                                                                                                                                                                                            |       | Geography paper<br>3 - 50 mins                        |                                           |       |    |
| Wed 2 October    | Biology paper 1 | - 1 hr 45/ 1 hr 15                                                                                                                                                                                                                                                                                                                                                                                                                                                                                                                                                                                                                                                                                                                                                                                                                                                                                                                                                                                                                                                                                                                                                                                                                                                                                                                                                                                                                                                                                                                                                                                                                                                                                                                                                                                                                                                                                                                                                                                                                                                                                                             | Break | History - Medi                                        | icine - 1 hr 20                           | Lunch |    |
| Thurs 3 October  | Maths pap       | er 1 - 1 hr 30                                                                                                                                                                                                                                                                                                                                                                                                                                                                                                                                                                                                                                                                                                                                                                                                                                                                                                                                                                                                                                                                                                                                                                                                                                                                                                                                                                                                                                                                                                                                                                                                                                                                                                                                                                                                                                                                                                                                                                                                                                                                                                                 |       | French & Spanish<br>Reading - 1 hr/<br>45 mins        |                                           |       |    |
| Fri 4 October    | Catch-          | up exams                                                                                                                                                                                                                                                                                                                                                                                                                                                                                                                                                                                                                                                                                                                                                                                                                                                                                                                                                                                                                                                                                                                                                                                                                                                                                                                                                                                                                                                                                                                                                                                                                                                                                                                                                                                                                                                                                                                                                                                                                                                                                                                       |       |                                                       |                                           |       |    |
| Week 2           |                 |                                                                                                                                                                                                                                                                                                                                                                                                                                                                                                                                                                                                                                                                                                                                                                                                                                                                                                                                                                                                                                                                                                                                                                                                                                                                                                                                                                                                                                                                                                                                                                                                                                                                                                                                                                                                                                                                                                                                                                                                                                                                                                                                |       |                                                       |                                           |       |    |
|                  | P1              | P2                                                                                                                                                                                                                                                                                                                                                                                                                                                                                                                                                                                                                                                                                                                                                                                                                                                                                                                                                                                                                                                                                                                                                                                                                                                                                                                                                                                                                                                                                                                                                                                                                                                                                                                                                                                                                                                                                                                                                                                                                                                                                                                             |       | P3                                                    | P4                                        |       | P5 |
| Mon 7 October    | Chemistry paper | 1 - 1 hr 45/ 1 hr 15                                                                                                                                                                                                                                                                                                                                                                                                                                                                                                                                                                                                                                                                                                                                                                                                                                                                                                                                                                                                                                                                                                                                                                                                                                                                                                                                                                                                                                                                                                                                                                                                                                                                                                                                                                                                                                                                                                                                                                                                                                                                                                           |       | French & Spanish 1                                    |                                           |       |    |
| Tues 8 October   | Maths pap       | er 2 - 1 hr 30                                                                                                                                                                                                                                                                                                                                                                                                                                                                                                                                                                                                                                                                                                                                                                                                                                                                                                                                                                                                                                                                                                                                                                                                                                                                                                                                                                                                                                                                                                                                                                                                                                                                                                                                                                                                                                                                                                                                                                                                                                                                                                                 |       | History - Cold War - 55 mins  Business Studies - 1 hr |                                           | V     |    |
| Wed 9 October    | Physics paper 1 | 1 hr 45/ 1 hr 15                                                                                                                                                                                                                                                                                                                                                                                                                                                                                                                                                                                                                                                                                                                                                                                                                                                                                                                                                                                                                                                                                                                                                                                                                                                                                                                                                                                                                                                                                                                                                                                                                                                                                                                                                                                                                                                                                                                                                                                                                                                                                                               | Break |                                                       |                                           | Lunch |    |
| Thurs 10 October | Catch-up exams  |                                                                                                                                                                                                                                                                                                                                                                                                                                                                                                                                                                                                                                                                                                                                                                                                                                                                                                                                                                                                                                                                                                                                                                                                                                                                                                                                                                                                                                                                                                                                                                                                                                                                                                                                                                                                                                                                                                                                                                                                                                                                                                                                |       | Maths paper 3 - 1 hr 30                               |                                           |       |    |
| Fri 11 October   |                 |                                                                                                                                                                                                                                                                                                                                                                                                                                                                                                                                                                                                                                                                                                                                                                                                                                                                                                                                                                                                                                                                                                                                                                                                                                                                                                                                                                                                                                                                                                                                                                                                                                                                                                                                                                                                                                                                                                                                                                                                                                                                                                                                |       |                                                       |                                           |       |    |
|                  |                 | THE STATE OF THE S |       |                                                       | il en |       |    |

# Coursework

| Subject            | Coursework Deadline                                                          | Exam Information                                                        |
|--------------------|------------------------------------------------------------------------------|-------------------------------------------------------------------------|
| Art                | December 2024                                                                | Exam information release January 2025 10 hour practical exam April 2025 |
| Photography        | December 2024                                                                | Exam information release January 2025 10 hour practical exam April 2025 |
| 3D Design          | December 2024                                                                | Exam information release January 2025 10 hour practical exam April 2025 |
| iMedia             | January 2025                                                                 |                                                                         |
| Retail<br>Business | December 2024                                                                |                                                                         |
| Catering           | December 2024                                                                | Practical Assessment January 2025                                       |
| PE                 | Component 3 Video Evidence 1st December 2024 Component 4 (PEP) November 2024 | Component 3 Practical moderation April/ May 2025                        |
| Drama              | Component 1 November 2024<br>Written Portfolio December 2024                 | Scripted Performance March 2025                                         |