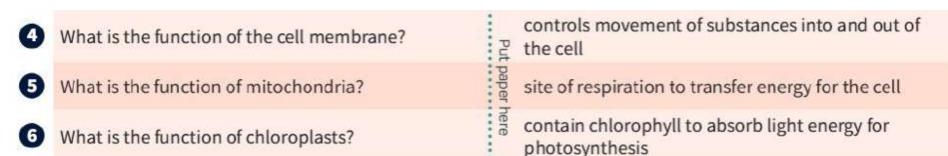

What is the function of ribosomes?

8 What is the function of the cell wall?

enable production of proteins (protein synthesis)

strengthens and supports the cell

Check exam board and topics with teacher.

Corbett Maths
Revision Cards!!