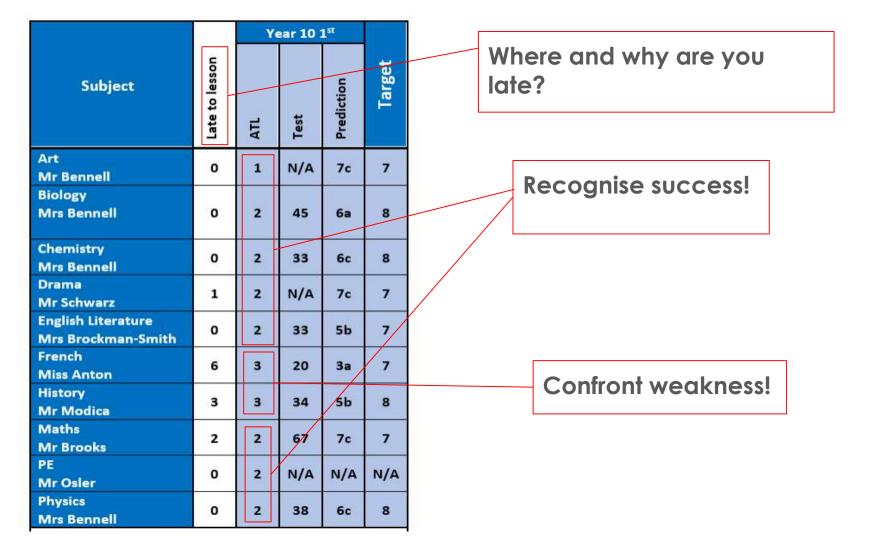

# **Monitoring**

- The Bromcom Parent app enables you to access achievement, progress, attendance and assessment information. (Please contact to sign up)
- Satchel One
- Google Classroom

|                                          | Late to lesson | - 18 | /ear 10 1 | st         |     | Y    | ear 10 2r  | id         |        |
|------------------------------------------|----------------|------|-----------|------------|-----|------|------------|------------|--------|
| Subject                                  |                | ATL  | Test      | Prediction | ATL | Test | Working At | Prediction | Target |
| Business Studies<br>Mrs Spurrier         | 0              | 1    | 85        | 6a         | 1   | 66   | 8a         | 8b         | 5      |
| Combined Science<br>Mr Pack              | 0              | 2    | 38        | 4-4        | 2   | 48   | 4-4        | 5-4        | 5      |
| Design and Technology<br>Mr Falco        | 1              | 1    | N/A       | 6c         | 1   |      | 5b         | 5a         | 5      |
| English Language<br>Mrs Brockman-Smith   |                | N/A  | N/A       | N/A        | 2   | 35   | 4c         | 5c         | 5      |
| English Literature<br>Mrs Brockman-Smith | 0              | 2    | 40        | 5c         | 2   | 26   | 3a         | 5c         | 5      |
| History<br>Mr Modica                     | 5              | 2    | 28        |            | 2   | 36   | 3a         | 3b         | 5      |
| Maths<br>Miss Towler                     | 1              | 2    | 20        | 4c         | 2   | 25   | 4b         | 5c         | 5      |
| PE<br>Mr Arndt                           | 0              | 2    | N/A       | N/A        | 2   | 50   | N/A        | SLA<br>L1  | N/A    |
| Photography<br>Mrs Rigby                 | 0              | 1    | N/A       | 6a         | 1   | N/A  | 5a         | 6a         | 5      |

## **Never underestimate** the impact of the basics!

|                                          |                | Ye | ear 10 | 1 <sup>st</sup> |        |
|------------------------------------------|----------------|----|--------|-----------------|--------|
| Subject                                  | Late to lesson | АТ | Test   | Prediction      | Target |
| Art<br>Mr Bennell                        | 0              | 1  | N/A    | 7c              | 7      |
| Biology<br>Mrs Bennell                   | 0              | 2  | 45     | 6a              | 8      |
| Chemistry<br>Mrs Bennell                 | 0              | 2  | 33     | 6c              | 8      |
| Drama<br>Mr Schwarz                      | 1              | 2  | N/A    | 7c              | 7      |
| English Literature<br>Mrs Brockman-Smith | 0              | 2  | 33     | 5b              | 7      |
| French<br>Miss Anton                     | 6              | 3  | 20     | 3a              | 7      |
| History<br>Mr Modica                     | 3              | 3  | 34     | 5b              | 8      |
| Maths<br>Mr Brooks                       | 2              | 2  | 67     | 7c              | 7      |
| PE<br>Mr Osler                           | 0              | 2  | N/A    | N/A             | N/A    |
| Physics<br>Mrs Bennell                   | 0              | 2  | 38     | 6c              | 8      |

#### 'Test'

Only a fraction of the course so far, different subjects have different grade boundaries which can mean the same percentages in different subjects can mean different grades

|                                          |                | Y   | ear 10 | 1 <sup>st</sup> |        |
|------------------------------------------|----------------|-----|--------|-----------------|--------|
| Subject                                  | Late to lesson | АТІ | Test   | Prediction      | Target |
| Art<br>Mr Bennell                        | 0              | 1   | N/A    | 7c              | 7      |
| Biology<br>Mrs Bennell                   | o              | 2   | 45     | 6a              | 8      |
| Chemistry<br>Mrs Bennell                 | 0              | 2   | 33     | 6c              | 8      |
| Drama<br>Mr Schwarz                      | 1              | 2   | N/A    | 7c              | 7      |
| English Literature<br>Mrs Brockman-Smith | 0              | 2   | 33     | 5b              | 7      |
| French<br>Miss Anton                     | 6              | 3   | 20     | 3a              | 7      |
| History<br>Mr Modica                     | 3              | 3   | 34     | 5b              | 8      |
| Maths<br>Mr Brooks                       | 2              | 2   | 67     | 7c              | 7      |
| PE<br>Mr Osler                           | 0              | 2   | N/A    | N/A             | N/A    |
| Physics<br>Mrs Bennell                   | 0              | 2   | 38     | 6c              | 8      |

#### 'Prediction'

An estimate of what the class teacher believes you could achieve by the end of Y11 based on current progress. This is likely to include coursework and classwork completed so far.

# 'Fine Grades' Grade '6' - B Fine Grade 'C' - Lower end of grade boundary

|                                          |                | Y  | ear 10 | 1 <sup>st</sup> |        |
|------------------------------------------|----------------|----|--------|-----------------|--------|
| Subject                                  | Late to lesson | АТ | Test   | Prediction      | Target |
| Art<br>Mr Bennell                        | 0              | 1  | N/A    | 7c              | 7      |
| Biology<br>Mrs Bennell                   | 0              | 2  | 45     | 6a              | 8      |
| Chemistry<br>Mrs Bennell                 | 0              | 2  | 33     | 6c              | 8      |
| Drama<br>Mr Schwarz                      | 1              | 2  | N/A    | 7c              | 7      |
| English Literature<br>Mrs Brockman-Smith | 0              | 2  | 33     | 5b              | 7      |
| French<br>Miss Anton                     | 6              | 3  | 20     | 3a              | 7      |
| History<br>Mr Modica                     | 3              | 3  | 34     | 5b              | 8      |
| Maths<br>Mr Brooks                       | 2              | 2  | 67     | 7c              | 7      |
| PE<br>Mr Osler                           | 0              | 2  | N/A    | N/A             | N/A    |
| Physics<br>Mrs Bennell                   | 0              | 2  | 38     | 6c              | 8      |

#### 'Target'

Based on previous attainment and a projection of your ability compared to previous students of the same ability You are unique, this could fluctuate over your time in KS4