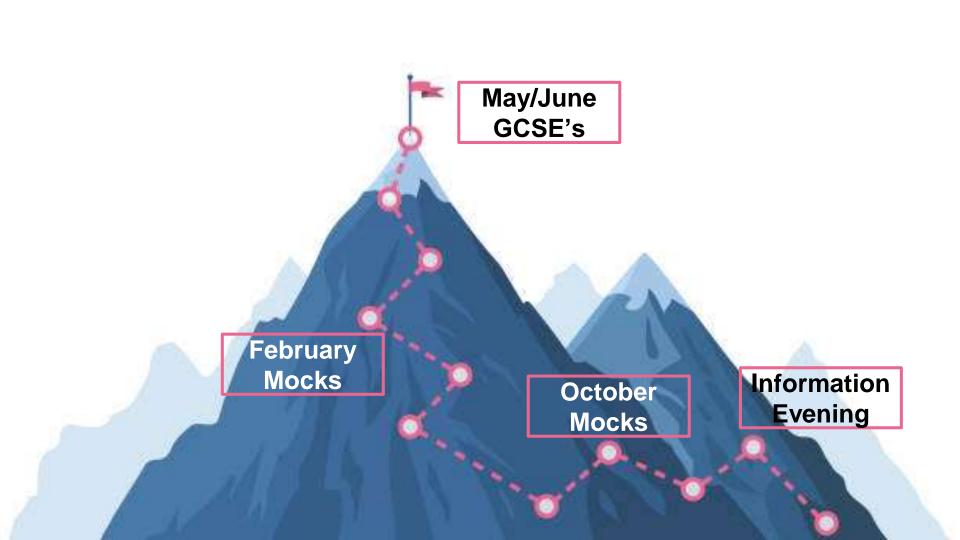

# **Assessments and Mocks**

#### **Mock Exams-**

- 30th September-13th October- Mock Exams 2
- 27th January-14th February- Mock Exams 3

#### **GCSE Exams-**

- January June 2025
- Art, Photography, 3D Design, Hospitality & Catering, Drama, PE

| Week 1           |                 |                                                                                                                                                                                                                                                                                                                                                                                                                                                                                                                                                                                                                                                                                                                                                                                                                                                                                                                                                                                                                                                                                                                                                                                                                                                                                                                                                                                                                                                                                                                                                                                                                                                                                                                                                                                                                                                                                                                                                                                                                                                                                                                                |       |                                                       |                                           |       |    |
|------------------|-----------------|--------------------------------------------------------------------------------------------------------------------------------------------------------------------------------------------------------------------------------------------------------------------------------------------------------------------------------------------------------------------------------------------------------------------------------------------------------------------------------------------------------------------------------------------------------------------------------------------------------------------------------------------------------------------------------------------------------------------------------------------------------------------------------------------------------------------------------------------------------------------------------------------------------------------------------------------------------------------------------------------------------------------------------------------------------------------------------------------------------------------------------------------------------------------------------------------------------------------------------------------------------------------------------------------------------------------------------------------------------------------------------------------------------------------------------------------------------------------------------------------------------------------------------------------------------------------------------------------------------------------------------------------------------------------------------------------------------------------------------------------------------------------------------------------------------------------------------------------------------------------------------------------------------------------------------------------------------------------------------------------------------------------------------------------------------------------------------------------------------------------------------|-------|-------------------------------------------------------|-------------------------------------------|-------|----|
|                  | P1              | P2                                                                                                                                                                                                                                                                                                                                                                                                                                                                                                                                                                                                                                                                                                                                                                                                                                                                                                                                                                                                                                                                                                                                                                                                                                                                                                                                                                                                                                                                                                                                                                                                                                                                                                                                                                                                                                                                                                                                                                                                                                                                                                                             |       | P3                                                    | P4                                        |       | P5 |
| Mon 30 September |                 |                                                                                                                                                                                                                                                                                                                                                                                                                                                                                                                                                                                                                                                                                                                                                                                                                                                                                                                                                                                                                                                                                                                                                                                                                                                                                                                                                                                                                                                                                                                                                                                                                                                                                                                                                                                                                                                                                                                                                                                                                                                                                                                                |       | English Literature                                    | paper 1 - 1 hr 45                         |       |    |
| Tues 1 October   | English Languag | e paper 1 - 1 hr 45                                                                                                                                                                                                                                                                                                                                                                                                                                                                                                                                                                                                                                                                                                                                                                                                                                                                                                                                                                                                                                                                                                                                                                                                                                                                                                                                                                                                                                                                                                                                                                                                                                                                                                                                                                                                                                                                                                                                                                                                                                                                                                            |       | Geography paper<br>3 - 50 mins                        |                                           |       |    |
| Wed 2 October    | Biology paper 1 | - 1 hr 45/ 1 hr 15                                                                                                                                                                                                                                                                                                                                                                                                                                                                                                                                                                                                                                                                                                                                                                                                                                                                                                                                                                                                                                                                                                                                                                                                                                                                                                                                                                                                                                                                                                                                                                                                                                                                                                                                                                                                                                                                                                                                                                                                                                                                                                             | Break | History - Medi                                        | icine - 1 hr 20                           | Lunch |    |
| Thurs 3 October  | Maths pap       | er 1 - 1 hr 30                                                                                                                                                                                                                                                                                                                                                                                                                                                                                                                                                                                                                                                                                                                                                                                                                                                                                                                                                                                                                                                                                                                                                                                                                                                                                                                                                                                                                                                                                                                                                                                                                                                                                                                                                                                                                                                                                                                                                                                                                                                                                                                 |       | French & Spanish<br>Reading - 1 hr/<br>45 mins        |                                           |       |    |
| Fri 4 October    | Catch-          | up exams                                                                                                                                                                                                                                                                                                                                                                                                                                                                                                                                                                                                                                                                                                                                                                                                                                                                                                                                                                                                                                                                                                                                                                                                                                                                                                                                                                                                                                                                                                                                                                                                                                                                                                                                                                                                                                                                                                                                                                                                                                                                                                                       |       |                                                       |                                           |       |    |
| Week 2           |                 |                                                                                                                                                                                                                                                                                                                                                                                                                                                                                                                                                                                                                                                                                                                                                                                                                                                                                                                                                                                                                                                                                                                                                                                                                                                                                                                                                                                                                                                                                                                                                                                                                                                                                                                                                                                                                                                                                                                                                                                                                                                                                                                                |       |                                                       |                                           |       |    |
|                  | P1              | P2                                                                                                                                                                                                                                                                                                                                                                                                                                                                                                                                                                                                                                                                                                                                                                                                                                                                                                                                                                                                                                                                                                                                                                                                                                                                                                                                                                                                                                                                                                                                                                                                                                                                                                                                                                                                                                                                                                                                                                                                                                                                                                                             |       | P3                                                    | P4                                        |       | P5 |
| Mon 7 October    | Chemistry paper | 1 - 1 hr 45/ 1 hr 15                                                                                                                                                                                                                                                                                                                                                                                                                                                                                                                                                                                                                                                                                                                                                                                                                                                                                                                                                                                                                                                                                                                                                                                                                                                                                                                                                                                                                                                                                                                                                                                                                                                                                                                                                                                                                                                                                                                                                                                                                                                                                                           |       | French & Spanish 1                                    |                                           |       |    |
| Tues 8 October   | Maths pap       | er 2 - 1 hr 30                                                                                                                                                                                                                                                                                                                                                                                                                                                                                                                                                                                                                                                                                                                                                                                                                                                                                                                                                                                                                                                                                                                                                                                                                                                                                                                                                                                                                                                                                                                                                                                                                                                                                                                                                                                                                                                                                                                                                                                                                                                                                                                 |       | History - Cold War - 55 mins  Business Studies - 1 hr |                                           | V     |    |
| Wed 9 October    | Physics paper 1 | 1 hr 45/ 1 hr 15                                                                                                                                                                                                                                                                                                                                                                                                                                                                                                                                                                                                                                                                                                                                                                                                                                                                                                                                                                                                                                                                                                                                                                                                                                                                                                                                                                                                                                                                                                                                                                                                                                                                                                                                                                                                                                                                                                                                                                                                                                                                                                               | Break |                                                       |                                           | Lunch |    |
| Thurs 10 October | Catch-up exams  |                                                                                                                                                                                                                                                                                                                                                                                                                                                                                                                                                                                                                                                                                                                                                                                                                                                                                                                                                                                                                                                                                                                                                                                                                                                                                                                                                                                                                                                                                                                                                                                                                                                                                                                                                                                                                                                                                                                                                                                                                                                                                                                                |       | Maths paper 3 - 1 hr 30                               |                                           |       |    |
| Fri 11 October   |                 |                                                                                                                                                                                                                                                                                                                                                                                                                                                                                                                                                                                                                                                                                                                                                                                                                                                                                                                                                                                                                                                                                                                                                                                                                                                                                                                                                                                                                                                                                                                                                                                                                                                                                                                                                                                                                                                                                                                                                                                                                                                                                                                                |       |                                                       |                                           |       |    |
|                  |                 | THE STATE OF THE S |       |                                                       | il en |       |    |