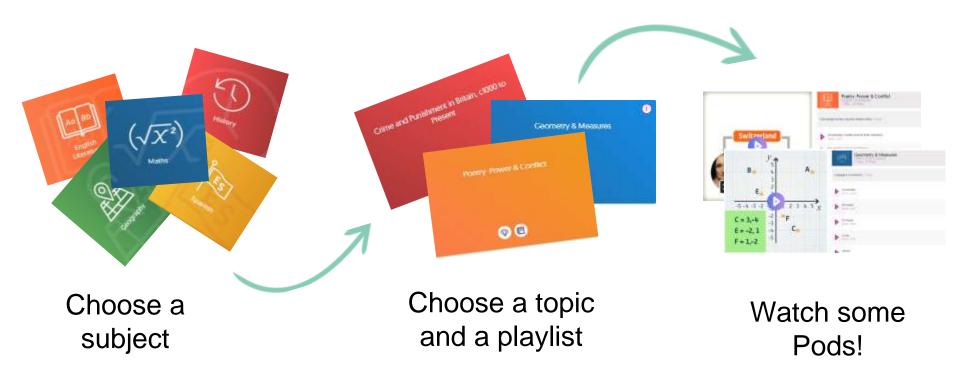

# With your GCSEPod account...

Over 6,000 short videos ('Pods') covering 27 GCSE subjects.

Free, unlimited streaming access to the GCSEPod website.

Unlimited downloads to take the videos anywhere.

Everything is filtered for the curriculums you are being taught.

## On the website...

https://members.gcsepod.com/teachers/dashboard