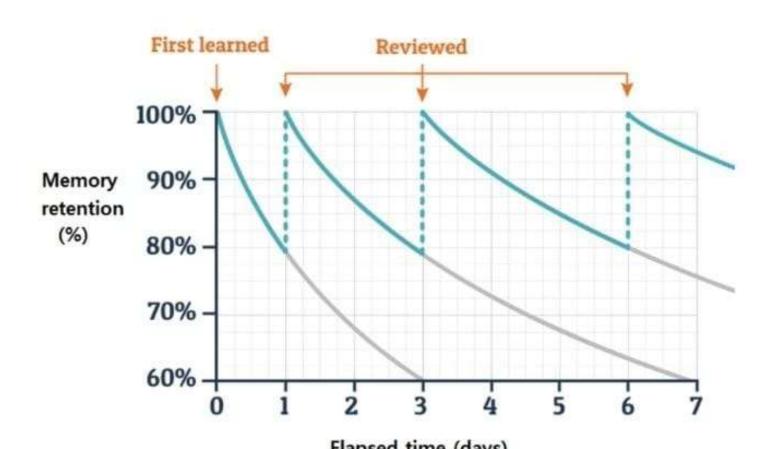

|
| 4 | What is the Media?                                                | The biggest provider of information in the modern worlds. Forms of media can include Television, radio, books, newspapers, magazines, the cinema, the internet. |
| 5 | What is mass media?                                               | A section of the media used to reach a very large audience. Includes newspapers, magazines, television and broadcasting.                                        |



What is the function of ribosomes?

8 What is the function of the cell wall?



enable production of proteins (protein synthesis)

strengthens and supports the cell



Check exam board and topics with teacher.

Corbett Maths
Revision Cards!!

# **Forgetting Curve**



# Revision

- Revision guides
- GCSE POD
- Workbooks
- Sparks Maths
- Exam questions

# With your GCSEPod account...



Over 6,000 short videos ('Pods') covering 27 GCSE subjects.



Free, unlimited streaming access to the GCSEPod website.



Unlimited downloads to take the videos anywhere.



Everything is filtered for the curriculums you are being taught.

## On the website...



https://members.gcsepod.com/teachers/dashboard

# How much revision?

| Per Day      | In 9 months                          |
|--------------|--------------------------------------|
| 30 mins (2%) | 135 hours (5.5 weeks of lesson time) |
| 1 hour (4%)  | 270 hours (11 weeks of lesson time)  |



# Coursework

| Subject            | Coursework Deadline                                                          |